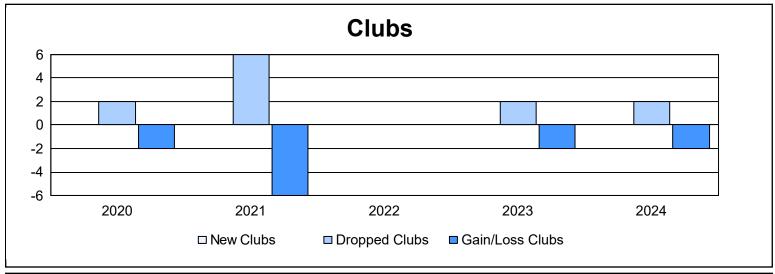

District 104 B As of June 2024 Cumulative

| Year      | New<br>Clubs | Dropped<br>Clubs | Gain/<br>Loss<br>Clubs | New<br>Members | Charter<br>Members | Reinstate<br>Members | Transfer<br>Members | Total<br>Member<br>Added | Total<br>Members<br>Dropped | Gain/<br>Loss<br>Members |
|-----------|--------------|------------------|------------------------|----------------|--------------------|----------------------|---------------------|--------------------------|-----------------------------|--------------------------|
| 2019-2020 | 0            | 2                | -2                     | 88             | 0                  | 2                    | 4                   | 94                       | 113                         | -19                      |
| 2020-2021 | 0            | 6                | -6                     | 64             | 9                  | 1                    | 16                  | 90                       | 183                         | -93                      |
| 2021-2022 | 0            | 0                | 0                      | 89             | 1                  | 0                    | 0                   | 90                       | 187                         | -97                      |
| 2022-2023 | 0            | 2                | -2                     | 107            | 1                  | 3                    | 4                   | 115                      | 188                         | -73                      |
| 2023-2024 | 0            | 2                | -2                     | 108            | 0                  | 2                    | 6                   | 116                      | 148                         | -32                      |
| Average   | 0            | 2                | -2                     | 91             | 2                  | 2                    | 6                   | 101                      | 164                         | -63                      |