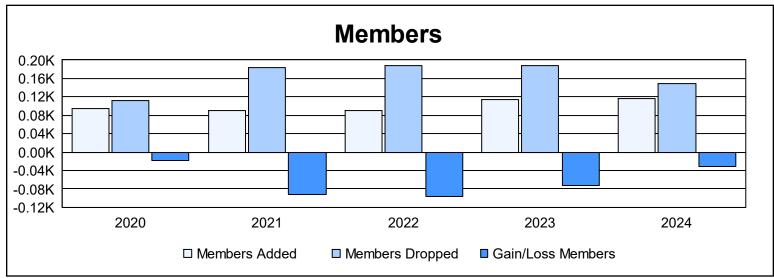

District 104 B As of June 2024 Cumulative

| Year      | New<br>Clubs | Dropped<br>Clubs | Gain/<br>Loss<br>Clubs | New<br>Members | Charter<br>Members | Reinstate<br>Members | Transfer<br>Members | Total<br>Member<br>Added | Total<br>Members<br>Dropped | Gain/<br>Loss<br>Members |
|-----------|--------------|------------------|------------------------|----------------|--------------------|----------------------|---------------------|--------------------------|-----------------------------|--------------------------|
| 2019-2020 | 0            | 2                | -2                     | 88             | 0                  | 2                    | 4                   | 94                       | 113                         | -19                      |
| 2020-2021 | 0            | 6                | -6                     | 64             | 9                  | 1                    | 16                  | 90                       | 183                         | -93                      |
| 2021-2022 | 0            | 0                | 0                      | 89             | 1                  | 0                    | 0                   | 90                       | 187                         | -97                      |
| 2022-2023 | 0            | 2                | -2                     | 107            | 1                  | 3                    | 4                   | 115                      | 188                         | -73                      |
| 2023-2024 | 0            | 2                | -2                     | 108            | 0                  | 2                    | 6                   | 116                      | 148                         | -32                      |
| Average   | 0            | 2                | -2                     | 91             | 2                  | 2                    | 6                   | 101                      | 164                         | -63                      |